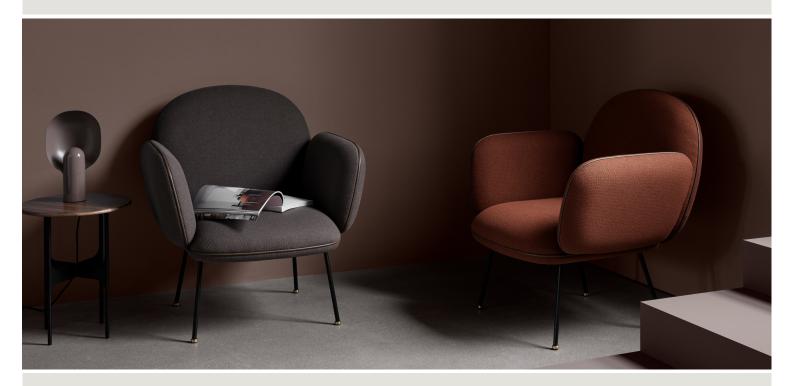

## OLLIE

DESIGN BY

GRØNLUND DESIGN

|  | TECHNICAL SPECIFICATIONS | 530 mm<br>450 mm<br>• 770 mm                                                    |  |
|--|--------------------------|---------------------------------------------------------------------------------|--|
|  | STRUCTURE INTERIOR       | Frame made of solid wood with nozag spring system.                              |  |
|  | STRUCTURE PADDING        | High resilient, variable density, polyurethane foam.                            |  |
|  | SEAT                     | High resilient, variable density, polyurethane foam. Wrap of fiber-fill on top. |  |
|  | ВАСК                     | High resilient, variable density, polyurethane foam. Wrap of fiber-fill on top. |  |
|  | COVER                    | Fixed.                                                                          |  |
|  | LEGS                     | Black powder coated steel legs with plated brass detail.                        |  |
|  | MAINTENANCE              | For maintenance of fabric and leather, please contact your retailer.            |  |
|  |                          |                                                                                 |  |

## OLLIE

Chair