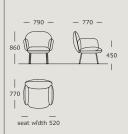

## OLLIE

DESIGN BY

GRØNLUND DESIGN

|  | TECHNICAL SPECIFICATIONS | 530 mm<br>450 mm<br>• 770 mm                                                    |  |
|--|--------------------------|---------------------------------------------------------------------------------|--|
|  | STRUCTURE INTERIOR       | Frame made of solid wood with nozag spring system.                              |  |
|  | STRUCTURE PADDING        | High resilient, variable density, polyurethane foam.                            |  |
|  | SEAT                     | High resilient, variable density, polyurethane foam. Wrap of fiber-fill on top. |  |
|  | ВАСК                     | High resilient, variable density, polyurethane foam. Wrap of fiber-fill on top. |  |
|  | COVER                    | Fixed.                                                                          |  |
|  | LEGS                     | Black powder coated steel legs with plated brass detail.                        |  |
|  | MAINTENANCE              | For maintenance of fabric and leather, please contact your retailer.            |  |
|  |                          |                                                                                 |  |